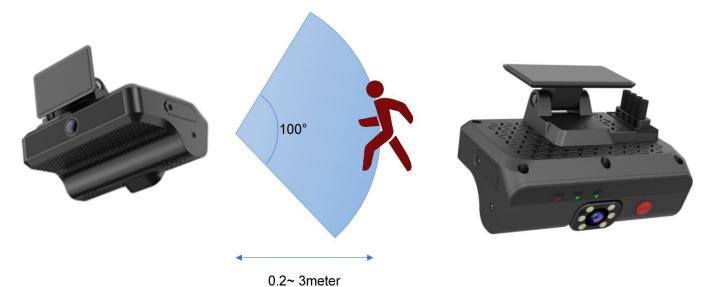

### 1. How does Bluetooth Mobile APP/Button control immobilization?

2. How does Sentry Mode work via Millimeter Wave Radar?