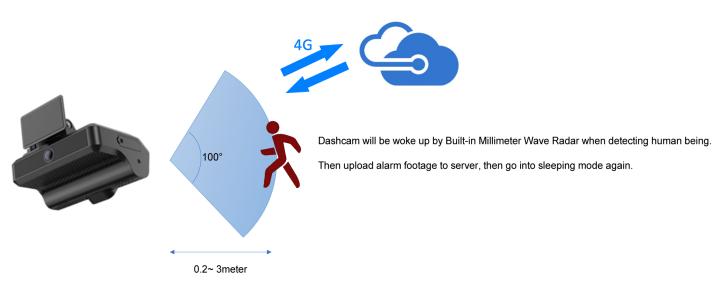

### 1. How does Bluetooth Mobile APP/Button control immobilization?

2. How does Sentry Mode work via Millimeter Wave Radar?