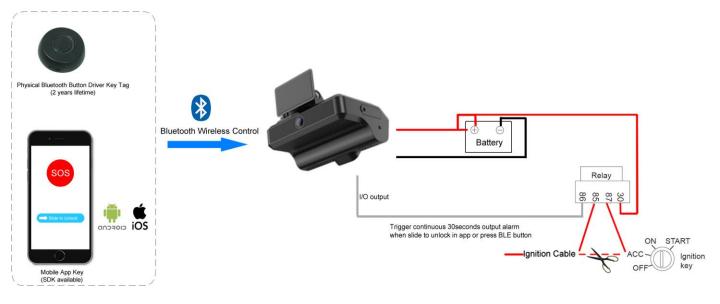

### 1. How does Bluetooth Mobile APP/Button control immobilization?

2. How does Sentry Mode work via Millimeter Wave Radar?