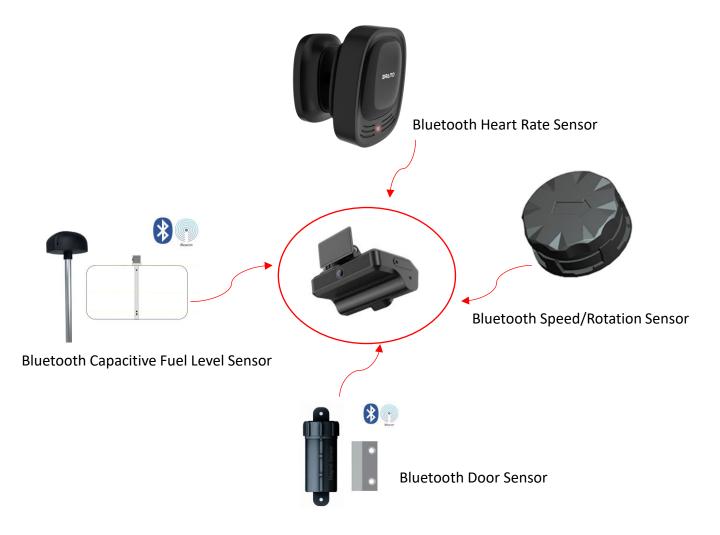

#### 3. What kind of Bluetooth sensors can be connected?

BLE fuel sensor, Panic Button, Temperature Sensor, Speed Sensor, Door Sensor, Driver Heart Rate sensor, etc.